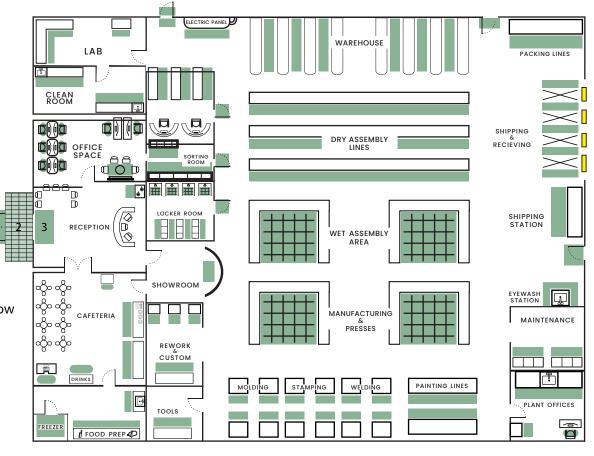

## AREA PRODUCT OPTION(S)

Breakroom
Cafeteria | Food Prep
Cafeteria | Freezer

Clean Room

Clean Room | Entry
Dry Assembly

Electrical Panel Switchboard Matting

Entrance Outdoor 1 SuperScrape\* / SuperScrape Plus

ColorStar\*

Clean Stride

Hog Heaven\*

Comfort Flow / Cushion Station

Comfort Flow / Safety Scrape

Happy Feet / Cushion Station

Entrance Indoor 2 WaterHog\*^

Entrance Indoor 3 MicroLuxx / Plush / ColorStar\*
Eyewash Station Comfort Flow / Cushion Station

Lab Hog Heaven Marble Locker Room Cushion Station

Locker Room | Showers Wet Step

Mail & Sorting Hog Heaven<sup>+</sup>

Manufacturing Hog Heaven<sup>+</sup>

Manufacturing | Wet Hog Heaven III Drainable / Comfort Flow

Molding Hog Heaven<sup>+</sup>
Office | Seated Desk Chair Mat

Office | Standing TuffComfort / Hog Heaven Fashion
Paint Kneeling Comfort & Hog Heaven+

Reception ColorStar\*

Restrooms CleanShield & Sure Stride

Rework Hog Heaven<sup>+</sup>
Shipping / Receiving Hog Heaven<sup>+</sup>
Stamping Hog Heaven<sup>+</sup>
Tools Hog Heaven<sup>+</sup>
Warehouse Hog Heaven<sup>+</sup>
Welding Hog Heaven<sup>+</sup>

Any area needing traction Traction Tread / Safety Scrape

Temporary matting (rolls) Sure Stride

+Hog Heaven mats are also available in modular tiles and linkable sections

^WaterHog products are available in tiles and roll goods for larger applications

\*Indicates logo/branded options are available for that mat